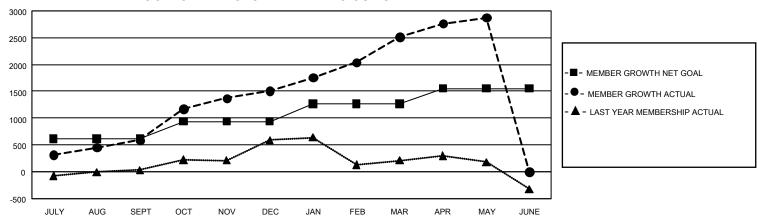

## GOALS AND ACTUAL MEMBERS CUMULATIVE

| DROPPED CLUBS: 12 |       | 455 CLUBS OF 634 ADDED 1<br>OR MORE NEW MEMBERS | GENDER DISTRIBUTION       |                 |  |
|-------------------|-------|-------------------------------------------------|---------------------------|-----------------|--|
|                   |       |                                                 | MALE                      | 12,910 (74.29%) |  |
|                   |       |                                                 | FEMALE                    | 4,465 (25.69%)  |  |
| DROPPED MEMBERS   |       |                                                 | NON BINARY                | 0 (0.00%)       |  |
| DECEASED          | 89    |                                                 | PREFER NOT TO ANSWER      | 2 (0.01%)       |  |
| CLUB CANCELLED    | 177   |                                                 | TOTAL FAMILY UNIT MEMBERS | 6,517           |  |
| OTHER             | 1,134 | CLICK HERE FOR                                  | ,                         |                 |  |
| TOTAL             | 1,400 | CUMULATIVE MEMBERSHIP DATA                      | FAMILY MEMBERS PAYING HA  | LF DUES 3,712   |  |