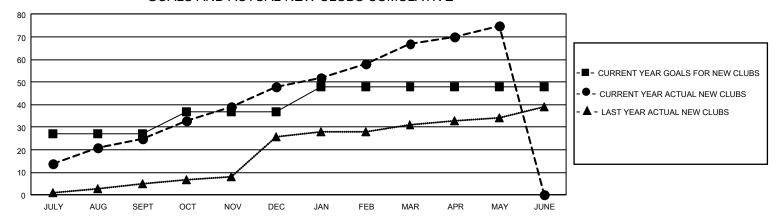

Area 6, Group B

REPORT DOES NOT INCLUDE CLUBS IN UNDISTRICTED AREAS.

| Clubs RESULTS FOR 2021-2022 |    |    |   | Members RESULTS FOR 2021-2022 |     |       |     |
|-----------------------------|----|----|---|-------------------------------|-----|-------|-----|
|                             |    |    |   |                               |     |       |     |
| JULY/AUG/SEPT               | 81 | 25 | 7 | JULY/AUG/SEPT                 | 610 | 1,135 | 436 |
| OCT/NOV/DEC                 | 30 | 23 | 5 | OCT/NOV/DEC                   | 329 | 1,489 | 519 |
| JAN/FEB/MAR                 | 33 | 19 | 0 | JAN/FEB/MAR                   | 324 | 1,253 | 153 |
| APR/MAY/JUNE                | 0  | 8  | 0 | APR/MAY/JUNE                  | 290 | 703   | 291 |

## GOALS AND ACTUAL NEW CLUBS CUMULATIVE



## GOALS AND ACTUAL MEMBERS CUMULATIVE



| DROPPED CLUBS: 12 |       | 455 CLUBS OF 634 ADDED 1<br>OR MORE NEW MEMBERS | GENDER DISTRIBUTION       |                 |  |
|-------------------|-------|-------------------------------------------------|---------------------------|-----------------|--|
|                   |       |                                                 | MALE                      | 12,910 (74.29%) |  |
|                   |       |                                                 | FEMALE                    | 4,465 (25.69%)  |  |
| DROPPED MEMBERS   |       |                                                 | NON BINARY                | 0 (0.00%)       |  |
| DECEASED          | 89    |                                                 | PREFER NOT TO ANSWER      | 2 (